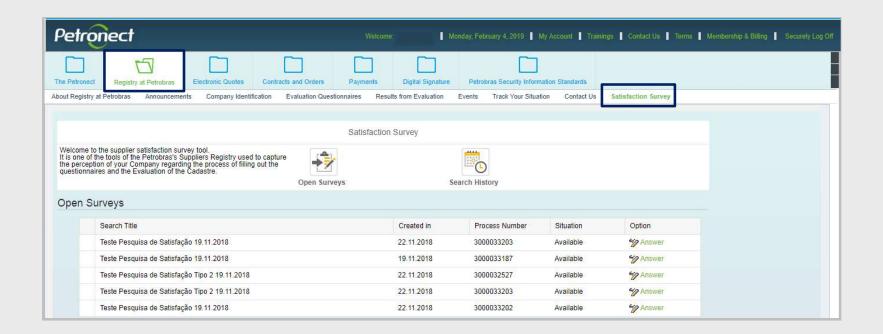

## How to access the Satisfaction Surveys on the portal

The satisfaction surveys that are open and available for response are displayed.