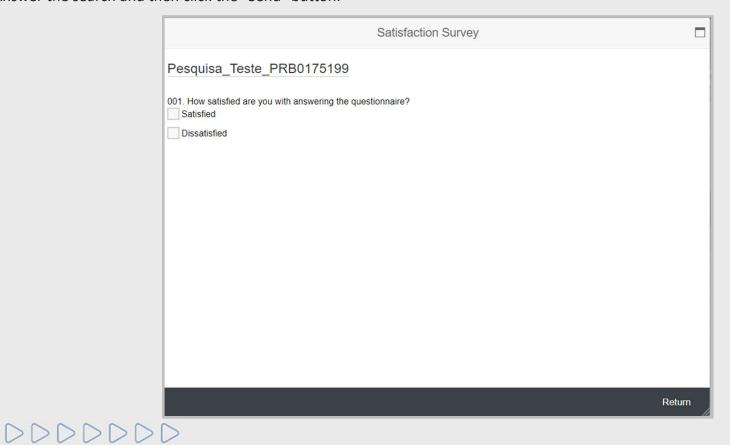

## How to access the Satisfaction Surveys on the portal

Answer the search and then click the "Send" button.