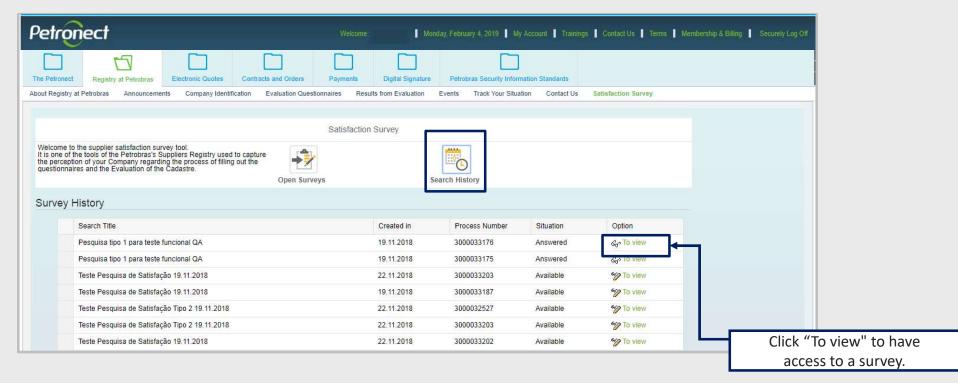

### How to access the Satisfaction Surveys on the portal

All searches will be available in "Search History".

WHEN WE CREATE A GOOD BRAND, WE OPEN A PORTAL TO THE FUTURE.