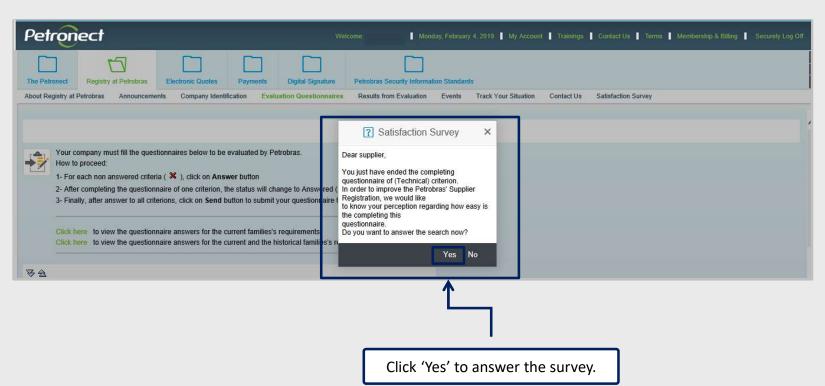

## How to access the Satisfaction Surveys on the portal

Access the menu "Registry at Petrobras", submenu "Satisfaction Survey".

## How to access the Satisfaction Surveys on the portal

The satisfaction surveys that are open and available for response are displayed.