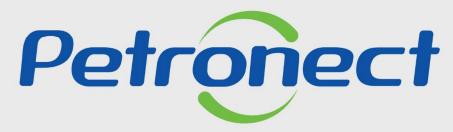

### **III. Evaluation Questionnaires**

After sending the questionnaire, a message will be displayed suggesting a response to the Satisfaction Survey.